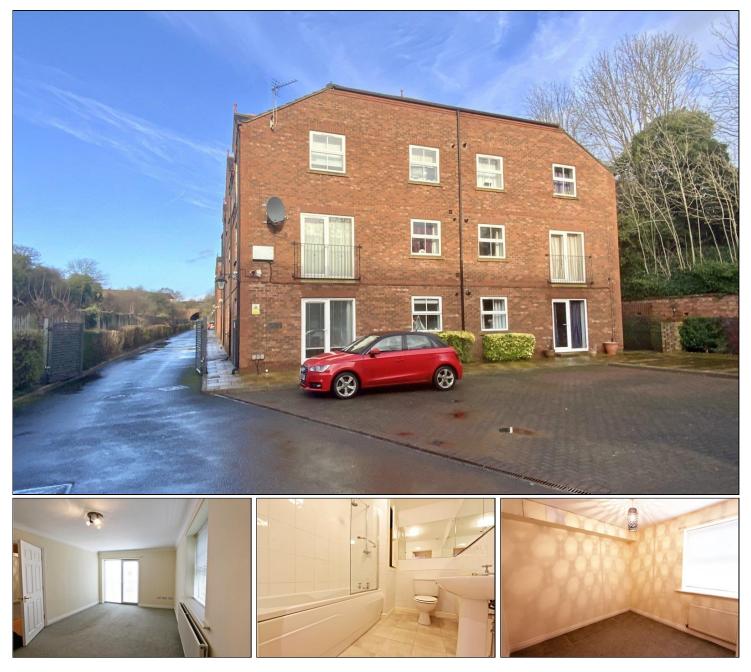

## MEYNELL HOUSE, OLD STATION MEWS, EAGLESCLIFFE, TS16 0GH

- A Competitively Priced Two Bedroom First Floor Apartment Offered For Sale with No Onward Chain
- Set Within the Popular Old Station Mews Development Off Aislaby Road in Eaglescliffe
- Enjoying Convenient Access to the Nearby Cosmopolitan Yarm High Street
- Providing A Gas Central Heating System Via Combination Boiler & Double Glazing
- Secure Ground Floor Entrance & Allocated Parking
- Spacious Lounge/Dining Room with Double Glazed French Doors & Juliet Balcony
- Kitchen with Built-In Oven & Hob, Integrated Fridge/Freezer and Dishwasher
- Two Spacious Bedrooms
- Bathroom with a Nicely Presented White Three Piece Suite

#### **GROUND FLOOR**

Communal ground floor secure entrance with staircase to upper floors.

#### HALLWAY

With entrance door and built-in storage cupboard.

#### LOUNGE - 5.33m x 3.36m (17'6" x 11')

Radiator, double glazed window, and double glazed French doors with Juliet balcony.

#### KITCHEN - 2.50m x 2.47m (8'2" x 8'1")

Fitted wall and floor units incorporating a stainless steel sink unit with mixer taps. Built-in oven and ceramic hob with extractor fan. Integrated fridge/freezer and dishwasher. Plumbing for automatic washing machine and wall mounted Vokera combination boiler enclosed in unit.

#### BEDROOM ONE - 3.48m x 3.36m (11'5" x 11')

Radiator and double glazed window.

### BEDROOM TWO - 2.84m (9'4") reducing to 2.48m (8'2")

x 2.79m (9'2") Radiator, double glazed window, and built-in cupboard/wardrobe.

#### BATHROOM - 2.51m x 2.01m (8'3" x 6'7")

White three piece suite comprising; panelled bath with shower above and screen, wash hand basin in vanity unit and low level WC. Tiled walls, radiator, and built-in airing cupboard.

#### PARKING

Allocated car parking space with additional visitors' spaces.

AGENTS REF: - DC/LS/YAR220376/16012023

Council Tax Band: D Tenure: Leasehold

**TO VIEW**: Contact our Yarm office on Tel: 01642 788878