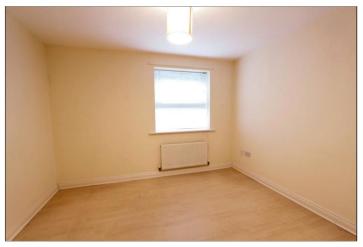

#### BEDROOM ONE - 3.48m x 3.36m (11'5" x 11')

Radiator and double glazed window.

### BEDROOM TWO - 2.84m (9'4") reducing to 2.48m (8'2")

x 2.79m (9'2") Radiator, double glazed window, and built-in cupboard/wardrobe.